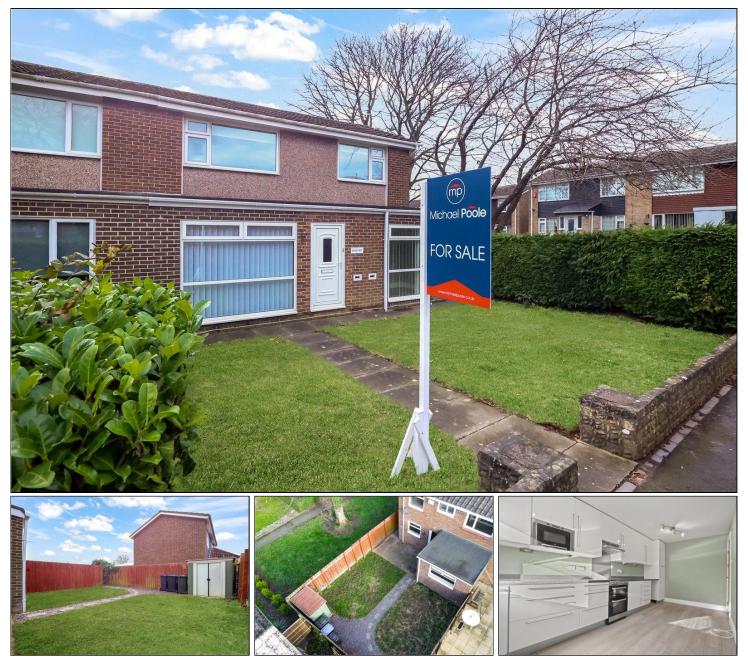

## HAZEL GROVE, MARTON, MIDDLESBROUGH, TS7 8DJ

- A Spacious Three Bedroom Semi Detached House
- No Forward Chain
- Well Presented Accommodation Throughout
- Spacious Entrance Hall, Ideal Space for A Home Working Area
- 23ft Living Room Opening to Dining Room

www.michaelpoole.co.uk

10 Hazel Grove is well-presented and spacious extended three bedroom semi-detached house located within a popular area of Marton and occupies a lovely plot with front and rear gardens and a driveway to a single garage. Internally the accommodation briefly comprises a spacious entrance hall – ideal for a study, 23ft living room opening to dining area, 18ft modern fitted kitchen breakfast and ground floor WC. To the first floor there are three generous size bedrooms, modern bathroom, and separate WC. Offered for sale with no forward chain. We are anticipating a large amount of interest in this property so please call our Nunthorpe Office to arrange your viewing appointment today.

#### **GARDENS & GARAGE**

Lawned front garden and to the rear there is a private garden laid to lawn with gated access to the driveway and single garage.

AGENTS REF: - DP/LS/NUN240028/05022024

Council Tax Band: C Tenure: Freehold