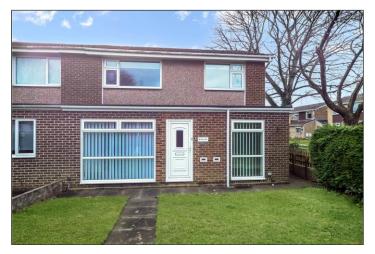

## HAZEL GROVE, MARTON, MIDDLESBROUGH, TS7 8DJ

- A Spacious Three Bedroom Semi Detached House
- No Forward Chain
- Well Presented Accommodation Throughout
- Spacious Entrance Hall, Ideal Space for A Home Working Area
- 23ft Living Room Opening to Dining Room

www.michaelpoole.co.uk

10 Hazel Grove is well-presented and spacious extended three bedroom semi-detached house located within a popular area of Marton and occupies a lovely plot with front and rear gardens and a driveway to a single garage. Internally the accommodation briefly comprises a spacious entrance hall – ideal for a study, 23ft living room opening to dining area, 18ft modern fitted kitchen breakfast and ground floor WC. To the first floor there are three generous size bedrooms, modern bathroom, and separate WC. Offered for sale with no forward chain. We are anticipating a large amount of interest in this property so please call our Nunthorpe Office to arrange your viewing appointment today.