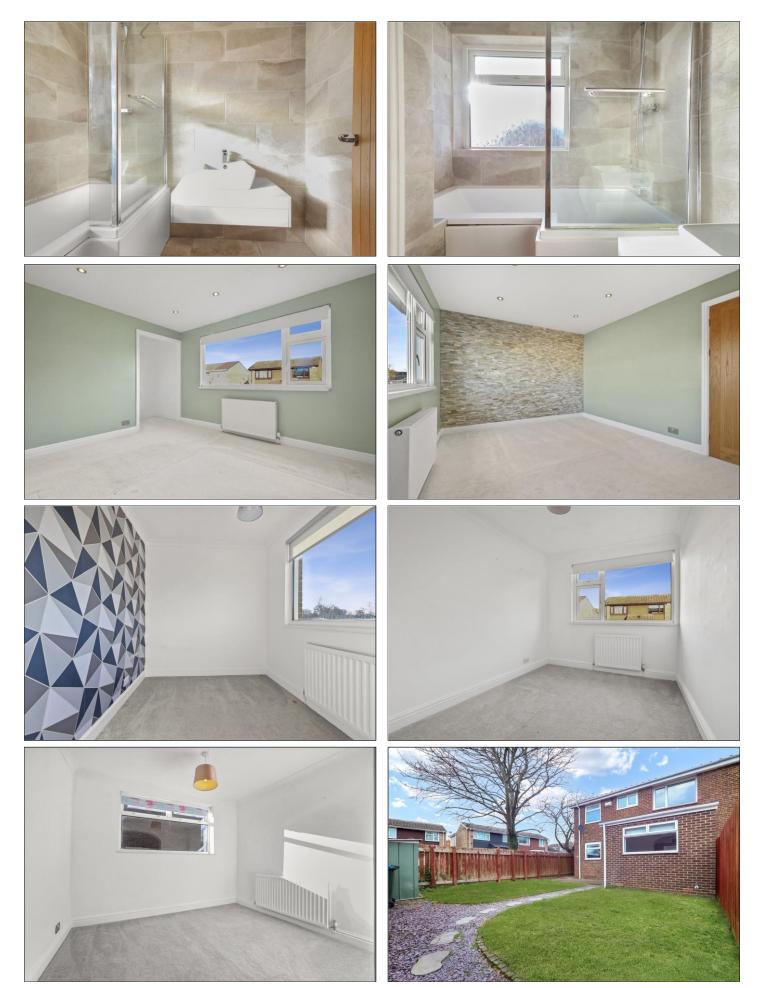

#### BEDROOM ONE - 3.1m (10'2") x 3.58m (11'9") plus alcove

BEDROOM TWO - 3.53m (11'7") into alcove x 2.44m (8')

**TO VIEW**: Tel: 01642 955625 95 Guisborough Road, Nunthorpe, TS7 0JS

www.michaelpoole.co.uk

#### BEDROOM THREE - 2.62m x 2.1m (8'7" x 6'11")

#### BATHROOM - 2.16m x 1.78m (max) (7'1" x 5'10" (max))

Modern suite comprising P' shaped bath with shower over and screen, contemporary design wash hand basin, tiled walls, and floor.

#### SEPARATE WC - 1.55m x 0.79m (5'1" x 2'7")

With low level WC and tiled walls and floor.

#### **GARDENS & GARAGE**

Lawned front garden and to the rear there is a private garden laid to lawn with gated access to the driveway and single garage.

AGENTS REF: - DP/LS/NUN240028/05022024

Council Tax Band: C Tenure: Freehold