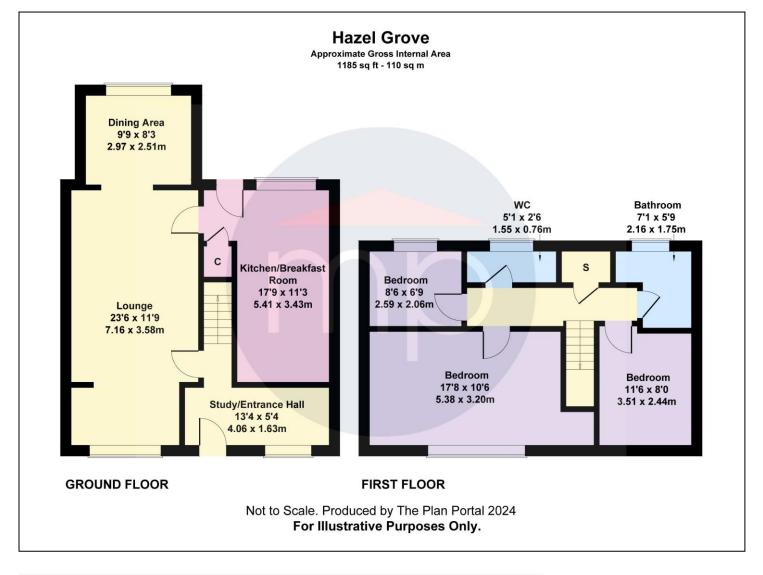

#### **GROUND FLOOR**

#### ENTRANCE HALL/STUDY - 4.04m x 1.57m (13'3" x 5'2")

A spacious entrance hall, ideal for home working with electric points.

LIVING ROOM - 7.16m x 3.6m (23'6" x 11'10") Opening to ...

#### **DINING ROOM** - **3.02m** x **2.51m** (9'11" x 8'3") Enjoying views over the rear garden.

# KITCHEN BREAKFAST ROOM - 5.46m (17'11") x 3.45m (11'4") into alcove

Featuring a modern range of fitted wall and floor units, complementing work surfaces, plumbing for washing machine, laminate flooring, and rear access door.

#### CLOAKROOM/WC

With white low level WC, wash hand basin and laminate flooring.

#### FIRST FLOOR

#### LANDING

With airing cupboard housing the combination boiler.

#### BEDROOM ONE - 3.1m (10'2") x 3.58m (11'9") plus alcove

BEDROOM TWO - 3.53m (11'7") into alcove x 2.44m (8')

**TO VIEW**: Tel: 01642 955625 95 Guisborough Road, Nunthorpe, TS7 0JS

www.michaelpoole.co.uk

#### BEDROOM THREE - 2.62m x 2.1m (8'7" x 6'11")

#### BATHROOM - 2.16m x 1.78m (max) (7'1" x 5'10" (max))

Modern suite comprising P' shaped bath with shower over and screen, contemporary design wash hand basin, tiled walls, and floor.

#### SEPARATE WC - 1.55m x 0.79m (5'1" x 2'7")

With low level WC and tiled walls and floor.