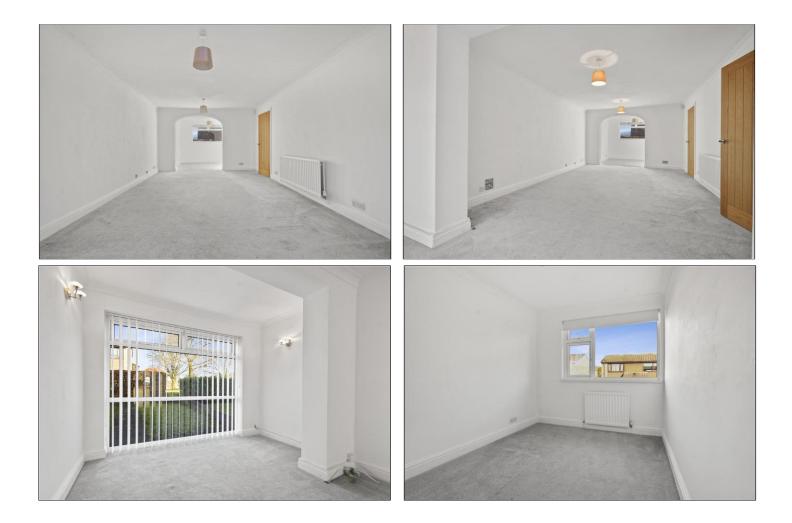

#### ENTRANCE HALL/STUDY - 4.04m x 1.57m (13'3" x 5'2")

A spacious entrance hall, ideal for home working with electric points.

LIVING ROOM - 7.16m x 3.6m (23'6" x 11'10") Opening to ...

#### **DINING ROOM** - **3.02m** x **2.51m** (9'11" x 8'3") Enjoying views over the rear garden.