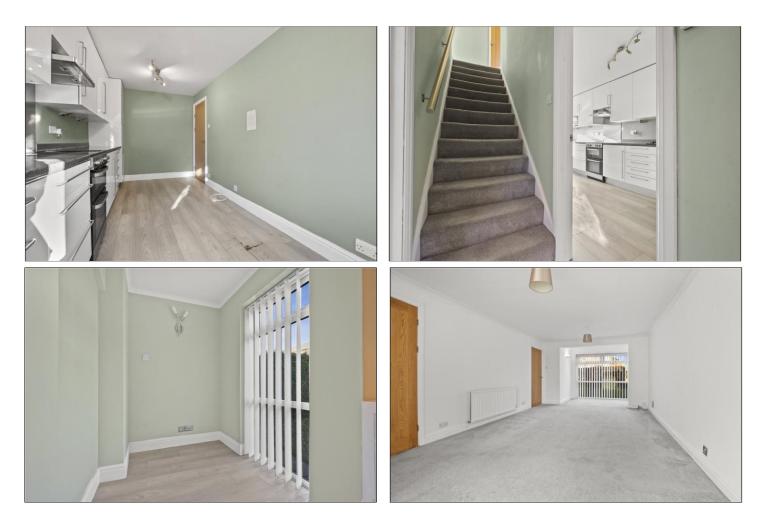

#### ENTRANCE HALL/STUDY - 4.04m x 1.57m (13'3" x 5'2")

A spacious entrance hall, ideal for home working with electric points.

LIVING ROOM - 7.16m x 3.6m (23'6" x 11'10") Opening to ...

# KITCHEN BREAKFAST ROOM - 5.46m (17'11") x 3.45m (11'4") into alcove

Featuring a modern range of fitted wall and floor units, complementing work surfaces, plumbing for washing machine, laminate flooring, and rear access door.

#### LANDING

With airing cupboard housing the combination boiler.